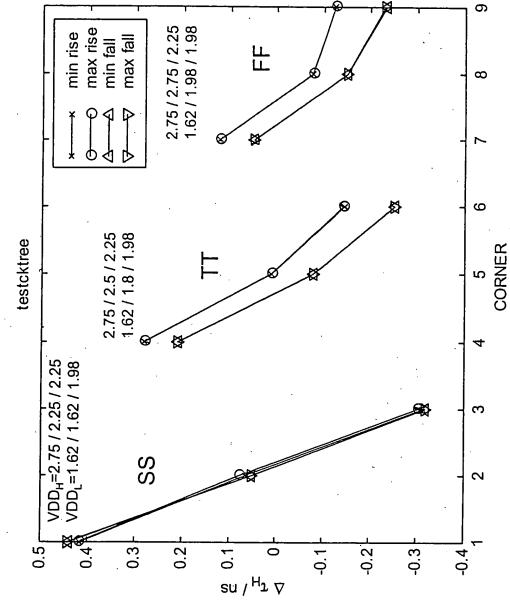

rd

## **BEST AVAILABLE IMAGES**

Defective images within this document are accurate representations of the original documents submitted by the applicant.

Defects in the images may include (but are not limited to):

- BLACK BORDERS
- TEXT CUT OFF AT TOP, BOTTOM OR SIDES
- FADED TEXT
- ILLEGIBLE TEXT
- SKEWED/SLANTED IMAGES
- COLORED PHOTOS
- BLACK OR VERY BLACK AND WHITE DARK PHOTOS
- GRAY SCALE DOCUMENTS

### IMAGES ARE BEST AVAILABLE COPY.

As rescanning documents *will not* correct images, please do not report the images to the Image Problem Mailbox.

• . . .



FIG. 1

.

----- AVATELLIND METHOD FOR





2.5V

: : .



:









: ...

# *FIG.8A*





fr 1 1971 - 1

# FIG.8B



•

*FIG.8C* 





. .

# FIG.8D

















C

| |



V<sub>biasp</sub>





: .<u>.</u>





÷÷







FIG. 13A

.. :. .



FIG. 13B

÷...;



;֥ .



FIG. 13D



METUAN EAD



#### THE P. OVOTEN AND METHOD FOR



<u>.</u>...

### HILE: STSTEM AND METHOD FOR COMPENSATING FOR SUPPLY VOLTAGE ... APPLICATION NO.: UNASSIGNED, CONF. NO. ; DOCKET NO. 13433US07 DOCKET NO. 13433US07 ATTORNEY: JAW, PHONE: 312-775-8000

: :

TT TO OVOTELS AND METUOD EOD



. . .







TITLE OVOTELLAND METHOD COD